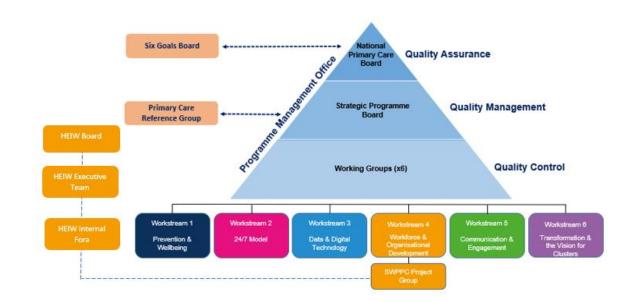

## **Reporting Governance**

This project group reports directly into the Strategic Primary Care WOD Workstream. Please see structure below: