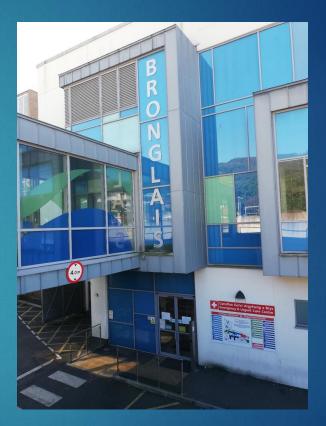

#### Bronglais General Hospital, Aberystwyth

## About Bronglais

- Bronglais has the only A&E department for a radius of 50 miles or more
- Small and friendly hospital, but more than just a DGH
- A significant number of trainees return after F2 to do locums in between traveling and studying. Some make Aberystwyth their home ©